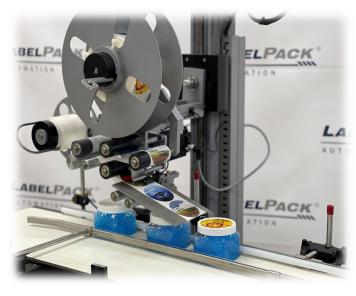

# Model 220W Compact Wipe

The 220W Wipe is an economical labeling head that fits well into small spaces. Easy to set up and run on your existing line or integrated with material handling.

### **FEATURES:**

- Heavy-duty construction
- Low tension web path
- Stepper motor label drive
- Remote controls
- •Label feed to 2400"/min.
- PLC controls
- Intuitive touchpad operator interface
- Remote monitoring

#### **Specifications:**

- 12.0" diameter label supply roll
- 3.0" diameter label core
- 4.0" maximum label width
- 115 VAC electric supply
- 2400"/minute maximum label feed