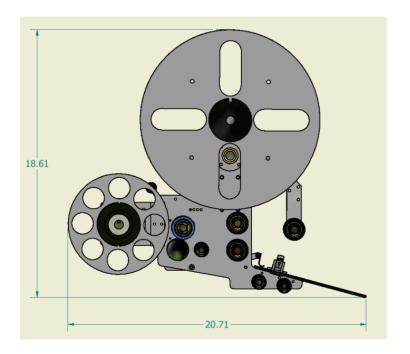

#### **Specifications:**

- 12.0" diameter label supply roll
- 3.0" diameter label core
- 4.0" maximum label width
- 115 VAC electric supply
- 2400"/minute maximum label feed