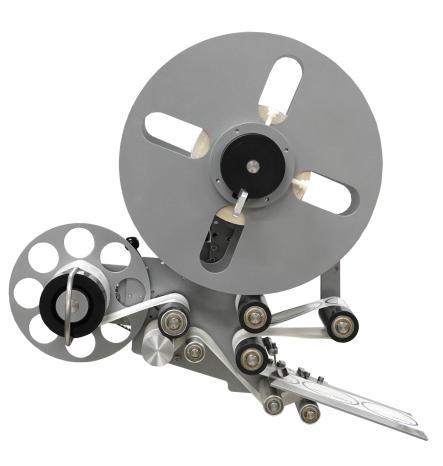

# Model 220W Compact Wipe

The 220W Wipe is an economical labeling head that fits well into small spaces. Easy to set up and run on your existing line or integrated with material handling.

### **FEATURES:**

- Heavy-duty construction
- Low tension web path
- Stepper motor label drive
- Remote controls
- •Label feed to 2400"/min.
- PLC controls
- Intuitive touchpad operator interface
- Remote monitoring