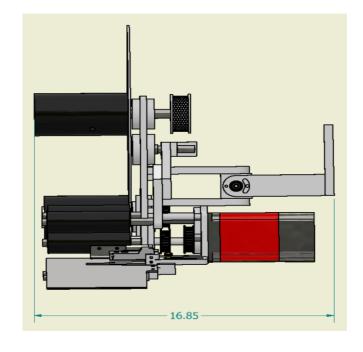

#### **Specifications:**

- 12.0" diameter label supply roll
- 3.0" diameter label core
- 4.0" maximum label width
- 115 VAC electric supply
- 2400"/minute maximum label feed