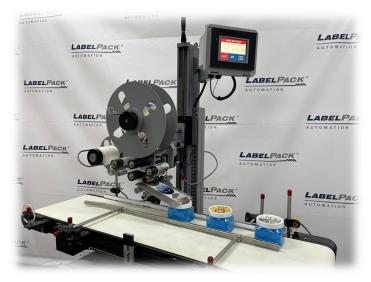

# Model 220W Compact Wipe

The 220W Wipe is an economical labeling head that fits well into small spaces. Easy to set up and run on your existing line or integrated with material handling.

### **FEATURES:**

- Heavy-duty construction
- Low tension web path
- Stepper motor label drive
- Remote controls
- •Label feed to 2400"/min.
- PLC controls
- Intuitive touchpad operator interface
- Remote monitoring

#### **OPTIONS:**

- Customized to your application
- Low label, out of label alarms
- Clear label sensor
- Heavy-duty floor stand
- Product handling

LabelPack Automation, Inc. 20 Russell Boulevard Bradford, PA 16701 Phone: 888-579-1528 Fax: 814-362-7330

#### **Specifications:**

- 12.0" diameter label supply roll
- 3.0" diameter label core
- 4.0" maximum label width
- 115 VAC electric supply
- 2400"/minute maximum label feed